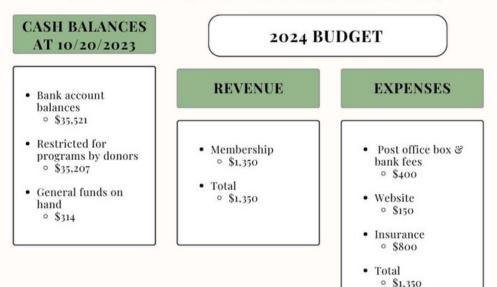

## Gifford Park Neighborhood Association Draft Budget 2024

Proposed to the membership for vote at November 2, 2023 neighborhood meeting

Gifford Park Neighborhood Association PO Box 31462 Omaha, NE 68131 Place Stamp Here