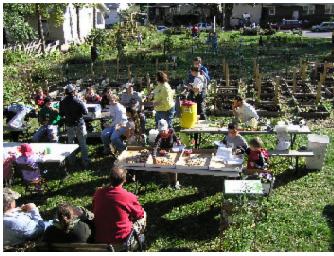

### **Community Garden Final Harvest**

After the Fall Cleanup ended many of the same volunteers were hard at it again in the afternoon of October 14th for a final harvest and garden plot cleanup in the community garden. Once again we had great help from the ten University of South Dakota students; they even provided pizza for everyone who helped! Thanks to all the community gardeners, parents, and youth gardeners who helped make quick work of putting the garden to bed for another year. Many thanks to **Kate Bodmann** who headed up the youth garden program this year. Also thanks to **Bob Hutton** who drained the water lines in preparation for winter.

## Saturday, October 14, 2006 - A Busy Day In Gifford Park