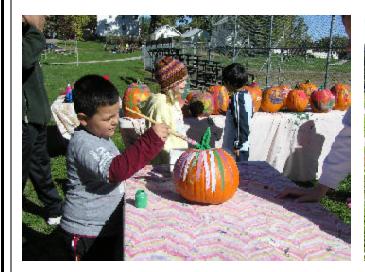

### Fall Cleanup 2006 Highlights

We had an aggressive schedule for this year's Fall Cleanup held Saturday, October 14, in Gifford Park, even by GPNA standards, but with the help of a lot of dedicated people, we completed about everything we had hoped to get done. The day started out chilly with near freezing temperatures, but quickly warmed to over 60 degrees by afternoon with sunny skies. The cleanup itself filled three trash compactors (provided by **Dale's Trash Service**). The other events included the pumpkin patch (100 pumpkins given away – **Earl May Garden Center** gave us a good deal), pumpkin painting supervised by Jan Franks and her grandchildren Brittnev and Zach Rubek, Police Officer Robert Wiley was on site to educate us about public safety, Rodney Hay with help from **Sue Wilwerding** provided us with great barbecue chicken, pork, and beans, Loren Johnson with J'N'J **Grocery** provided hot dogs, **Lilly Estes** from the California Bar provided pop and ice, we recycled a lot of metal and appliances, but only had one tire, we received many memberships and donations. **Rod & Dana Flint** supervised a crew on the west park to remove cockleburs and weeds from the playground sand, weeded perimeter streets and sidewalks and raked leaves, & also weeded, mulched and planted 200 daffodil bulbs at the two park entrances on 35th Street. (Funds for the plant material and mulch for the two park entrances were provided by the 2006 Mayor's Neighborhood Improvement Block Grant). John Barna led the tree-planting effort near the benches on the north side of the park – this involved supervising many children and planting five weeping crabapple trees donated by Keep Omaha Beautiful. Jim Wilwerding provided the membership tent. **Diane Kave** was a trooper at the membership table, Roger & Sandy Freeman and **Jackie Foster** supervised groups of youth to help pick up litter in the park and business district. Everyone who volunteered at the cleanup "earned" their free pumpkin and food. Thanks to Scout Master **Jim Detwiler**. Boy Scout Troop 31 had a great setup in the park for anyone interested in learning about scouting. Kevin Smith did a great job of pruning some of the older park trees. The City of Omaha Parks Department also delivered a load of mulch for us to spread around the newly planted trees. KOB and several residents donated all the yardwaste bags used to clean-up the upper park.

## Saturday, October 14, 2006 - A Busy Day In Gifford Park