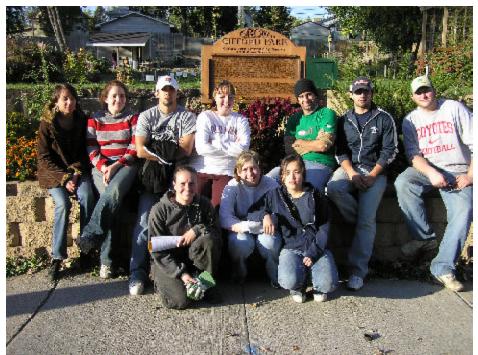

### Fall Cleanup 2006 Highlights

We had an aggressive schedule for this year's Fall Cleanup held Saturday, October 14, in Gifford Park, even by GPNA standards, but with the help of a lot of dedicated people, we completed about everything we had hoped to get done. The day started out chilly with near freezing temperatures, but quickly warmed to over 60 degrees by afternoon with sunny skies. The cleanup itself filled three trash compactors (provided by **Dale's Trash Service**). The other events included the pumpkin patch (100 pumpkins given away – **Earl May Garden Center** gave us a good deal), pumpkin painting supervised by Jan Franks and her grandchildren Brittnev and Zach Rubek, Police Officer Robert Wiley was on site to educate us about public safety, Rodney Hay with help from **Sue Wilwerding** provided us with great barbecue chicken, pork, and beans, Loren Johnson with J'N'J **Grocery** provided hot dogs, **Lilly Estes** from the California Bar provided pop and ice, we recycled a lot of metal and appliances, but only had one tire, we received many memberships and donations. **Rod & Dana Flint** supervised a crew on the west park to remove cockleburs and weeds from the playground sand, weeded perimeter streets and sidewalks and raked leaves, & also weeded, mulched and planted 200 daffodil bulbs at the two park entrances on 35th Street. (Funds for the plant material and mulch for the two park entrances were provided by the 2006 Mayor's Neighborhood Improvement Block Grant). John Barna led the tree-planting effort near the benches on the north side of the park – this involved supervising many children and planting five weeping crabapple trees donated by Keep Omaha Beautiful. Jim Wilwerding provided the membership tent. **Diane Kave** was a trooper at the membership table, Roger & Sandy Freeman and **Jackie Foster** supervised groups of youth to help pick up litter in the park and business district. Everyone who volunteered at the cleanup "earned" their free pumpkin and food. Thanks to Scout Master **Jim Detwiler**. Boy Scout Troop 31 had a great setup in the park for anyone interested in learning about scouting. Kevin Smith did a great job of pruning some of the older park trees. The City of Omaha Parks Department also delivered a load of mulch for us to spread around the newly planted trees. KOB and several residents donated all the yardwaste bags used to clean-up the upper park.

### Fall Cleanup . . . continued from page 1

A very special thanks to the ten wonderful **University of South Dakota** students (see article on this page) who volunteered starting at 8 a.m. and worked until the end; we simply could not have gotten all the work done without their hard work and great spirit. And last but not least, GPNA President **Cynthia Shuck** did a great job of organizing and participating in most of the tasks you just read about; her leadership was outstanding on a very busy day.

The rest of our dedicated volunteers included: Mike Caban, Ben Spahn, Tom Rose, Whelan family, Barfield family, Saavedra family, Hernandez family, Stanley family, Darryl Hutton, Lloyd Canfield, Wilwerding family, Rob Janousek, Martin Janousek, Chris & Sallie Foster, Neil Liberty, Richard and Bonnie Kaster, Eva Swanson, Eric McGee, Melvin Canfield, James Nordaker, and Shawn McWilliams. And special thanks to the Omaha Community Foundation for funding the food Rodney cooks up and renting the garbage truck compactors - we cherish your commitment to our annual Fall Clean-up event which fuels a variety of interesting, healthy activities. A final comment: in all my years with the GPNA, I think this was one of the best events we have ever had. Thank you all!

## **University of South Dakota Students New Friends of GPNA**

Alex Berke, Carla Laermanns, Kris Nuno, April Ahlers, Carlos DeLeon, Rene Nuno, Eric Tompkins, Deanna Smith, Marcie Gibbs, and Pa Dra Lee spent just one day in the Gifford Park neighborhood, but they made quite an impression and we gained new friendships with these dedicated students from the University of **South Dakota** who volunteered to help with two events on October 14 – the Fall Cleanup and the Community Garden Final Harvest. The students helped with a variety of tasks including tree-planting and pruning, bulb planting, litter pickup, trash hauling, pumpkin patch for kids, weeding, playground area cleanup, recycling, and community garden cleanup. Thanks to Julie Kalkowski who found shower facilities at Creighton University for the students to freshen up at the end of the day. Special thanks to Alex Berke who planned and organized the effort.

## Saturday, October 14, 2006 - A Busy Day In Gifford Park