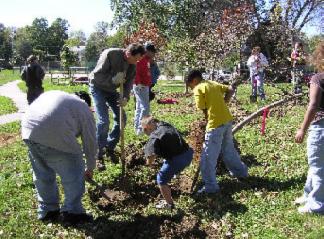

### Fall Cleanup 2006 Highlights

We had an aggressive schedule for this year's Fall Cleanup held Saturday, October 14, in Gifford Park, even by GPNA standards, but with the help of a lot of dedicated people, we completed about everything we had hoped to get done. The day started out chilly with near freezing temperatures, but quickly warmed to over 60 degrees by afternoon with sunny skies. The cleanup itself filled three trash compactors (provided by **Dale's Trash Service**). The other events included the pumpkin patch (100 pumpkins given away – **Earl May Garden Center** gave us a good deal), pumpkin painting supervised by Jan Franks and her grandchildren Brittnev and Zach Rubek, Police Officer Robert Wiley was on site to educate us about public safety, Rodney Hay with help from **Sue Wilwerding** provided us with great barbecue chicken, pork, and beans, Loren Johnson with J'N'J **Grocery** provided hot dogs, **Lilly Estes** from the California Bar provided pop and ice, we recycled a lot of metal and appliances, but only had one tire, we received many memberships and donations. **Rod & Dana Flint** supervised a crew on the west park to remove cockleburs and weeds from the playground sand, weeded perimeter streets and sidewalks and raked leaves, & also weeded, mulched and planted 200 daffodil bulbs at the two park entrances on 35th Street. (Funds for the plant material and mulch for the two park entrances were provided by the 2006 Mayor's Neighborhood Improvement Block Grant). John Barna led the tree-planting effort near the benches on the north side of the park – this involved supervising many children and planting five weeping crabapple trees donated by Keep Omaha Beautiful. Jim Wilwerding provided the membership tent. **Diane Kave** was a trooper at the membership table, Roger & Sandy Freeman and **Jackie Foster** supervised groups of youth to help pick up litter in the park and business district. Everyone who volunteered at the cleanup "earned" their free pumpkin and food. Thanks to Scout Master **Jim Detwiler**. Boy Scout Troop 31 had a great setup in the park for anyone interested in learning about scouting. Kevin Smith did a great job of pruning some of the older park trees. The City of Omaha Parks Department also delivered a load of mulch for us to spread around the newly planted trees. KOB and several residents donated all the yardwaste bags used to clean-up the upper park.

### New Trees in Gifford Park

Check out the new trees planted by **Indian Creek Nursery** in Gifford Park. With a Community Enhancement Program's 80/20 match grant provided by the **Nebraska Department of Roads** through the **Nebraska Statewide Arboretum**, GPNA planted 13 new trees a day ahead of the annual fall clean-up in Gifford Park. We planted the following trees: three honeylocust near the sledding hill, one replacement white oak, three lindens along 34th Street, three baldcypress south of the tennis courts, three redbuds and two golden glory dogwoods just east of 35th Street. Many thanks to Indian Creek Nursery for participating and to **John Barna** and **Pat Slaven** (City of Omaha staff landscape architect) for helping me put together the project.

## Saturday, October 14, 2006 - A Busy Day In Gifford Park